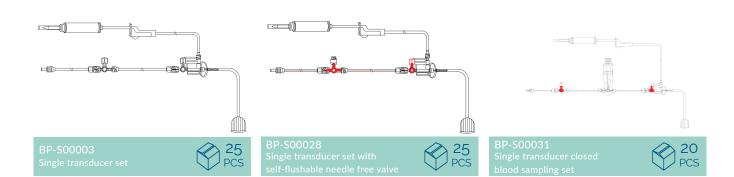

ITS**

Our sets provide continuous and accurate measurement of physiological pressure and determination of other hemodynamic parameters. Our pressure transducers are fully integrated with flush device and 3-way stopcock, our sets vary from single to triple channel transducers, color coded tubing, color coded stopcocks, needle-free access for blood sampling and closed systems with blood reservoir. Customized sets according to the clinical procedure and the hospital demands are available.



## Closed blood sampling sets

Closed blood sampling sets combine safe and efficient blood sampling with integrated aspiration syringe and needle-free sampling port







Precise and safe real-time blood pressure measurement to manage critically ill patients - in one device.

#### ORDERING INFORMATION





#### **CONTACT US:**

Vicenzy 24, 931 01 Šamorín, Slovak Republic

Phone: +421 312 851 700 Web: www.med-flow.com