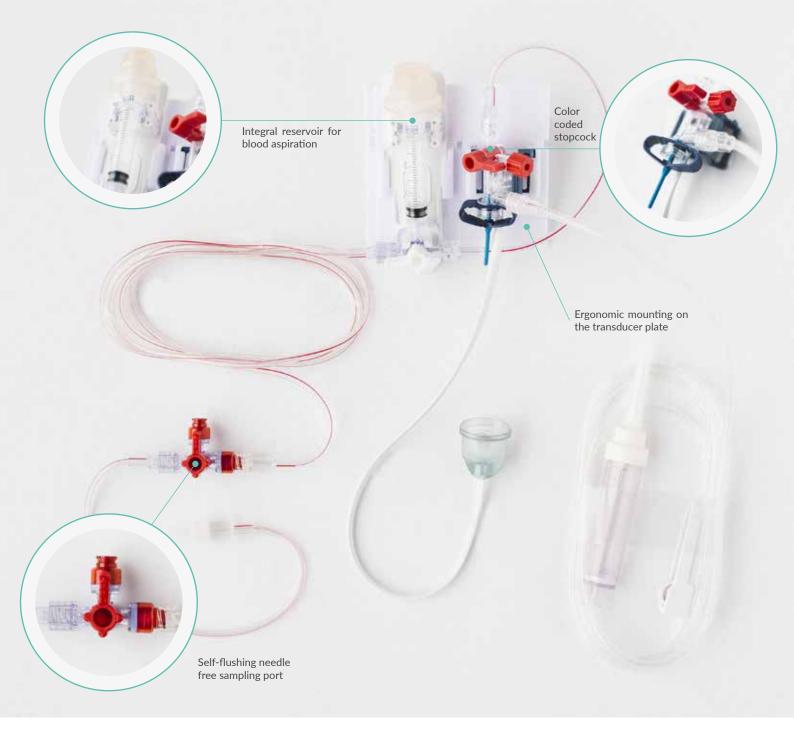

## Closed blood sampling sets

Closed blood sampling sets combine safe and efficient blood sampling with integrated aspiration syringe and needle-free sampling port

Precise and safe real-time blood pressure measurement to manage critically ill patients - in one device.