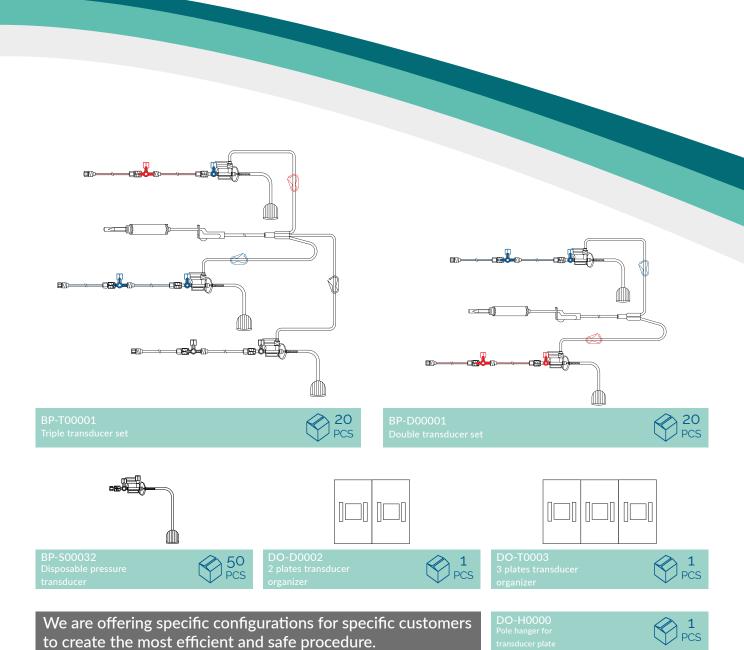

S**

Our sets provide continuous and accurate measurement of physiological pressure and determination of other hemodynamic parameters. Our pressure transducers are fully integrated with flush device and 3-way stopcock, our sets vary from single to triple channel transducers, color coded tubing, color coded stopcocks, needle-free access for blood sampling and closed systems with blood reservoir. Customized sets according to the clinical procedure and the hospital demands are available.



## Closed blood sampling sets

Closed blood sampling sets combine safe and efficient blood sampling with integrated aspiration syringe and needle-free sampling port







Precise and safe real-time blood pressure measurement to manage critically ill patients - in one device.

#### ORDERING INFORMATION





#### **CONTACT US:**

Vicenzy 24, 931 01 Šamorín, Slovak Republic

Phone: +421 312 851 700 Web: www.med-flow.com