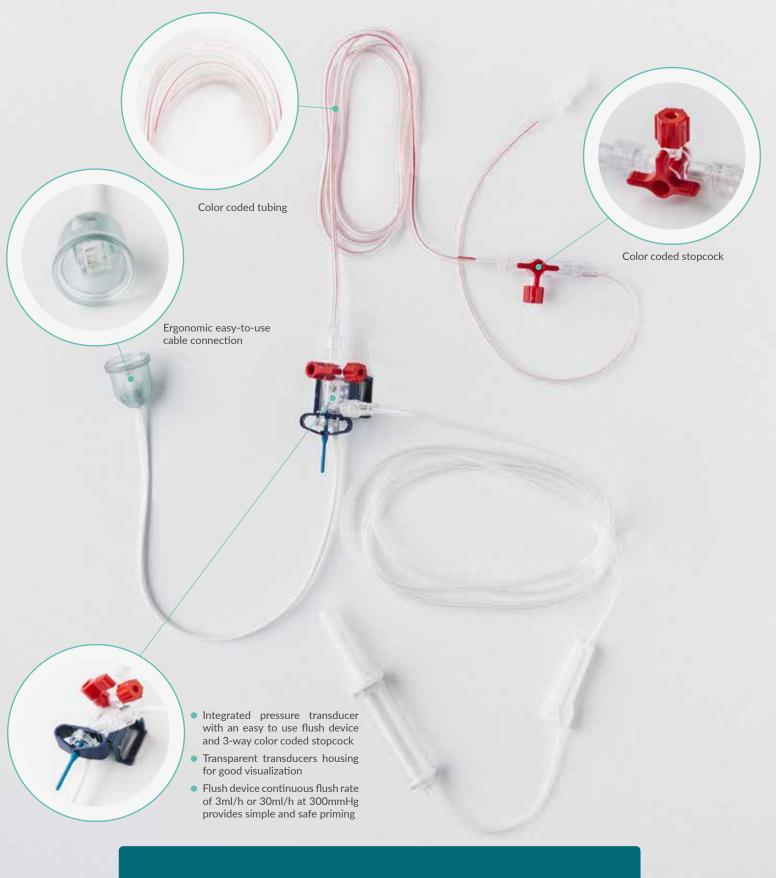

## **SET FEATURES & BENEFITS**

Our sets provide continuous and accurate measurement of physiological pressure and determination of other hemodynamic parameters. Our pressure transducers are fully integrated with flush device and 3-way stopcock, our sets vary from single to triple channel transducers, color coded tubing, color coded stopcocks, needle-free access for blood sampling and closed systems with blood reservoir. Customized sets according to the clinical procedure and the hospital demands are available.