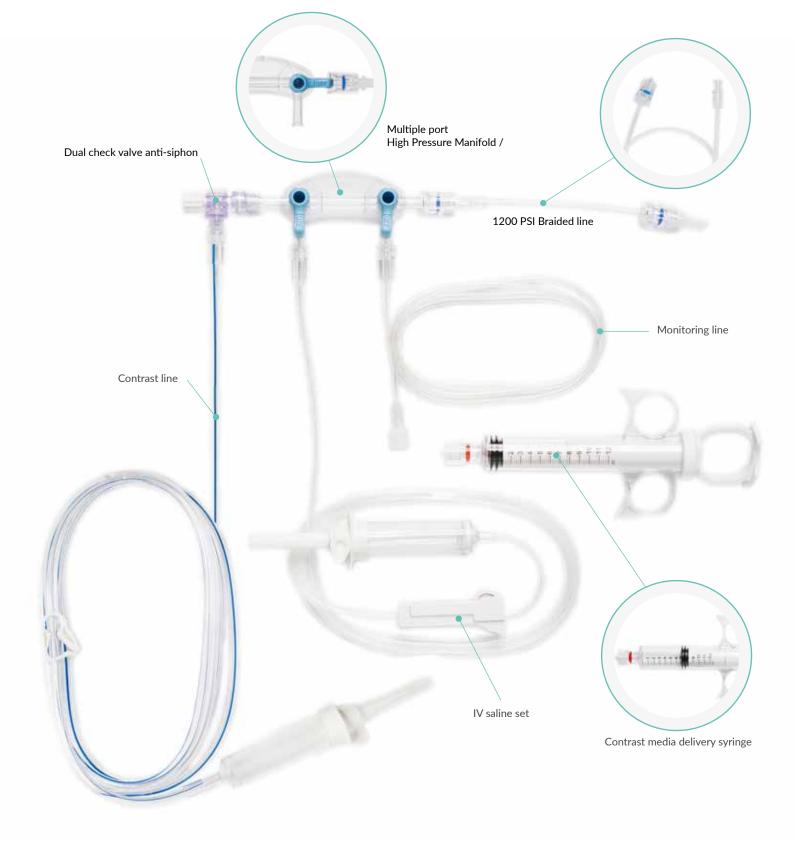

# CONTRAST MEDIA DELIVERY SETS

Our contrast media delivery product portfolio includes wide product range that covers fluid delivery for interventional radiology and cardiology. The product portfolio includes high pressure manifolds, stopcocks, pre-assembled sets and high pressure injection lines.

## **SET FEATURES & BENEFITS**

We are offering specific configurations for specific customers to create the most efficient and safe procedure.

#### 1200 PSI HP Injection lines - Braided