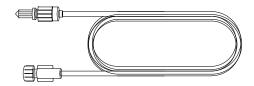

| CL-H05002                     | 50   |
|-------------------------------|------|
| High Pressure Line RM/F 50cm  | PCS  |
| CL-H07502                     | 50   |
| High Pressure Line RM/F 75cm  | PCS  |
| CL-H09002                     | 50   |
| High Pressure Line RM/F 90cm  | PCS  |
| CL-H12502                     | ₩ 50 |
| High Pressure Line RM/F 125cm | PCS  |
| CL-H16002                     | 50   |
| High Pressure Line RM/F 160cm | PCS  |
| CL-H20002                     | ₩ 50 |
| High Pressure Line RM/F 200cm | PCS  |