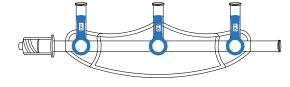

### ORDERING INFORMATION

CM-SM0001 2 port high pressure manifold, off handle \* Available in "on" version

3 port high pressure manifold, off handle \* Available in "on" version

CM-SS0002

CM-CS0001

20

Custom made configurations sets available. are