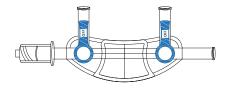

### ORDERING INFORMATION

CM-SM0001 2 port high pressure manifold, off handle \* Available in "on" version

3 port high pressure manifold, off handle \* Available in "on" version

CM-SS0002

CM-CS0001

20

Custom made configurations sets available. are