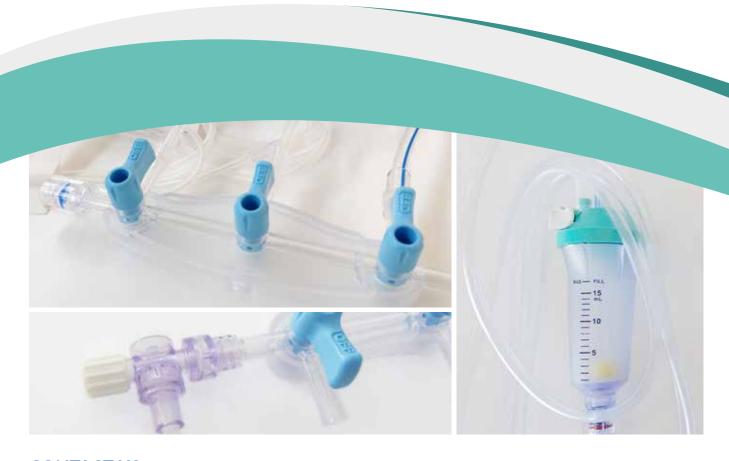

# CONTRAST MEDIA DELIVERY SETS

Our contrast media delivery product portfolio includes wide product range that covers fluid delivery for interventional radiology and cardiology. The product portfolio includes high pressure manifolds, stopcocks, pre-assembled sets and high pressure injection lines.

## **SET FEATURES & BENEFITS**

We are offering specific configurations for specific customers to create the most efficient and safe procedure.