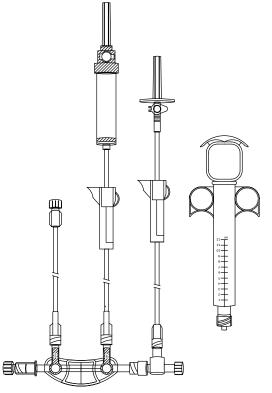

# CONTRAST MEDIA DELIVERY SETS

Our contrast media delivery product portfolio includes wide product range that covers fluid delivery for interventional radiology and cardiology. The product portfolio includes high pressure manifolds, stopcocks, pre-assembled sets and high pressure injection lines.

## **SET FEATURES & BENEFITS**

We are offering specific configurations for specific customers to create the most efficient and safe procedure.