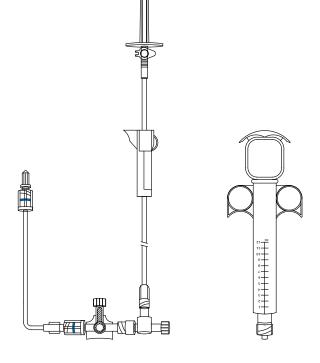

# CONTRAST MEDIA DELIVERY SETS

Our contrast media delivery product portfolio includes wide product range that covers fluid delivery for interventional radiology and cardiology. The product portfolio includes high pressure manifolds, stopcocks, pre-assembled sets and high pressure injection lines.

## **SET FEATURES & BENEFITS**

We are offering specific configurations for specific customers to create the most efficient and safe procedure.

### ORDERING INFORMATION

CM-SM0001 2 port high pressure manifold, off handle \* Available in "on" version

3 port high pressure manifold, off handle \* Available in "on" version

CM-SS0002

CM-CS0001

20

Custom made configurations sets available. are