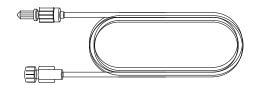

#### 1200 PSI HP Injection lines - Braided

#### 1200 PSI HP Injection lines - PVC

| CL-B02502                                         | © 50     |
|---------------------------------------------------|----------|
| High Pressure Braided Line RM/F 25cm              | PCS      |
| CL-B05002<br>High Pressure Braided Line RM/F 50cm | \$60 PCS |
| CL-B07502                                         | © 50     |
| High Pressure Braided Line RM/F 75cm              | PCS      |
| CL-B09002<br>High Pressure Braided Line RM/F 90cm | \$60 PCS |
| CL-B12002                                         | © 50     |
| High Pressure Braided Line RM/F 120cm             | PCS      |
| CL-B16002                                         | \$50     |
| High Pressure Braided Line RM/F 160cm             | PCS      |
| CL-B20002                                         | 50       |